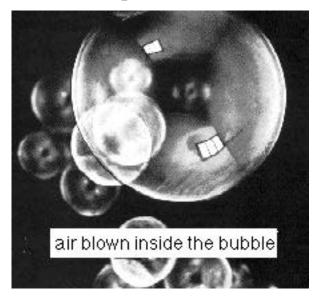

## States of Matter

Label these pictures with the words solid, liquid, or gas.

Soap solution inside the container

What gas mixture in the atmosphere is captured inside the bubbles?

What symbols does a chemist use to write this mixture?