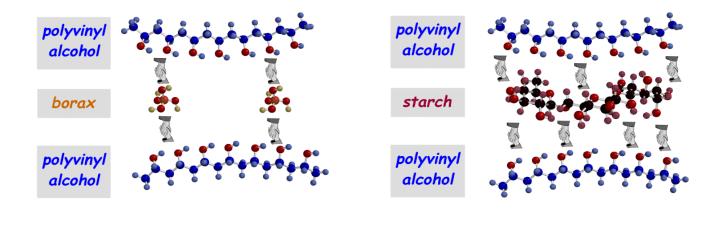

## Mixing Chemicals

Was there a chemical reaction when you mixed the chemicals A and B?

How do you know there was a chemical reaction?

Which do you think YOU made, Irving Slime or ASU putty?

Write the names of each polymer under the picture of its molecule

Write the names of your polymer and the two chemicals you mixed?

How does the scientist describe the chemical reaction?