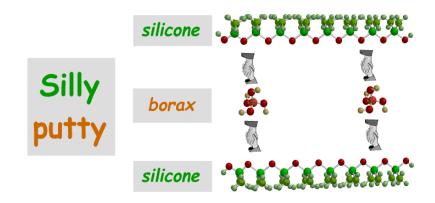

## Mixing Chemicals

Was there a chemical reaction when you mixed the chemicals A and B?

How do you know there was a chemical reaction?

Which do you think YOU made, Irving Slime or ASU putty?

Write the names of each polymer under the picture of its molecule

Write the names of your polymer and the two chemicals you mixed?

How does the scientist describe the chemical reaction?