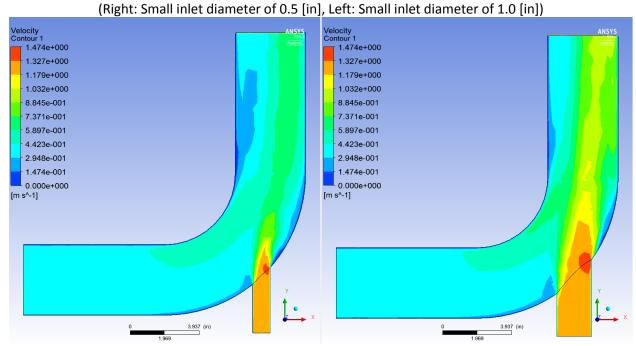

## Task 2:

Figure 1: ANSYS CFD-Post displaying velocity contours for both geometries.

Figure 2: ANSYS CFD-Post displaying temperature contours for both geometries. (Right: Small inlet diameter of 0.5 [in], Left: Small inlet diameter of 1.0 [in])