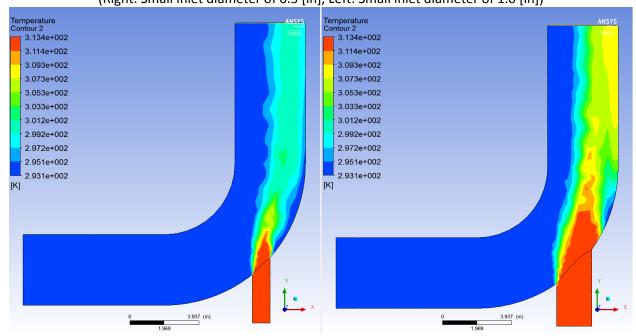

## Task 2:

Figure 1: ANSYS CFD-Post displaying velocity contours for both geometries.

Figure 2: ANSYS CFD-Post displaying temperature contours for both geometries. (Right: Small inlet diameter of 0.5 [in], Left: Small inlet diameter of 1.0 [in])