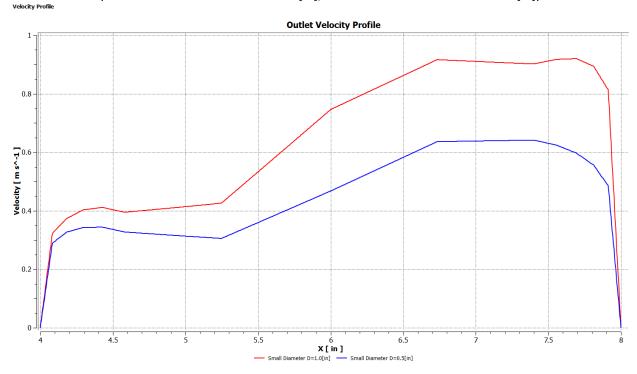

## **Task 3:**

Figure 3: ANSYS CFD-Post displaying line AB velocity contours for both geometries. (Blue: Small inlet diameter of 0.5 [in], Red: Small inlet diameter of 1.0 [in])

Figure 4: ANSYS CFD-Post displaying line AB temperature contours for both geometries. (Blue: Small inlet diameter of 0.5 [in], Red: Small inlet diameter of 1.0 [in])