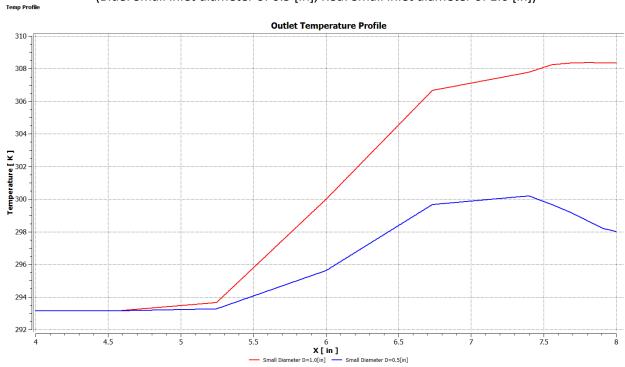

## **Task 3:**

Figure 3: ANSYS CFD-Post displaying line AB velocity contours for both geometries. (Blue: Small inlet diameter of 0.5 [in], Red: Small inlet diameter of 1.0 [in])

Figure 4: ANSYS CFD-Post displaying line AB temperature contours for both geometries. (Blue: Small inlet diameter of 0.5 [in], Red: Small inlet diameter of 1.0 [in])